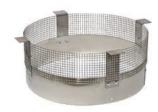

### **Ultra Low-Profile Solar Attic Fan**

**NOTE:** The unit comes fully assembled. This exploded view of the new Ultra Low-Profile Solar Attic Fan is for illustrative purposes only.

- 24 watt Solar Panel
- 2. Four #8x.5" Stainless Steel Phillips Head Screws
- 3. Commercial-grade, Aluminum Hood
- 4. Ultra-quiet, continuous run DC Motor
- 5. Stainless Steel Motor Housing Brackets
- 6. Precision Pitch Aluminum Fan Blade
- 7. Stainless Steel Debris/Critter Barrier
- 8. Rugged 11 Gauge Aluminum Hood Support Brackets
- 9. Commercial-grade, Aluminum Flashing
- 10. Six #10x1.5" Stainless Steel Phillips Head Screws