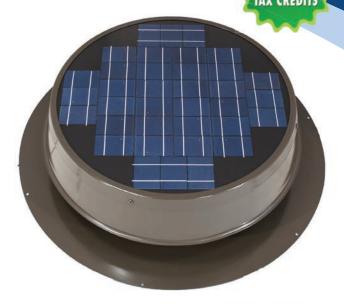

## **Ultra Low-Profile Solar Attic Fan**

## **Natural Light Solar Attic Fans**

Now Available in New, Ultra Low-Profile and Tile Roof Models

Nine Reasons to Buy Natural Light's Ultra Low-Profile Solar Attic Fans:

- 1. Extends the life of roof shingles and underlayment
- 2. Reduces HVAC loads and A/C run times during summer
- 3. Prevents winter hotspots and ice damming during winter
- 4. Reduces damage caused by the build-up of attic moisture year-round
- 5. Commercial-grade aluminum components powder-coated inside & out for extra durability
- Panel fits flush to better withstand high hurricane and tornadic winds
- 7. Removable solar panel allows for easy replacement and maintenance without having to replace the entire unit
- 8. More attractive and less visible than non low-profile models
- Outstanding 25-year Warranty on all components—including motor!