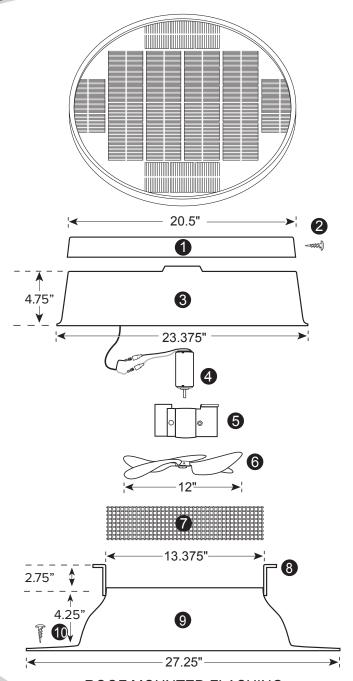

# **Ultra Low-Profile Solar Attic Fan Technical Specifications**

**ROOF MOUNTED FLASHING** 

### **Ultra Low-Profile Solar Attic Fan**

**NOTE:** The unit comes fully assembled. This exploded view of the new Ultra Low-Profile Solar Attic Fan is for illustrative purposes only.

- 24 watt Solar Panel
- 2. Four #8x.5" Stainless Steel Phillips Head Screws
- 3. Commercial-grade, Aluminum Hood
- 4. Ultra-quiet, continuous run DC Motor
- 5. Stainless Steel Motor Housing Brackets
- 6. Precision Pitch Aluminum Fan Blade
- 7. Stainless Steel Debris/Critter Barrier
- 8. Rugged 11 Gauge Aluminum Hood Support Brackets
- 9. Commercial-grade, Aluminum Flashing
- 10. Six #10x1.5" Stainless Steel Phillips Head Screws